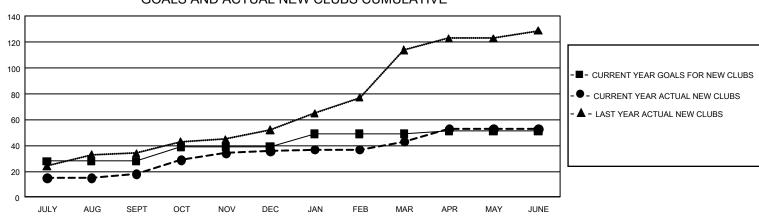

## GMT MONTHLY MEMBERSHIP PROGRESS REPORT

GMT Constitutional Area 6, Group C

REPORT DOES NOT INCLUDE CLUBS IN UNDISTRICTED AREAS.

| Clubs                                                       |                     |                     |                   | Members                                                     |                            |                              |                                                    |  |  |
|-------------------------------------------------------------|---------------------|---------------------|-------------------|-------------------------------------------------------------|----------------------------|------------------------------|----------------------------------------------------|--|--|
|                                                             | RESULTS FOR         | R 2019-2020         |                   | RESULTS FOR 2019-2020                                       |                            |                              |                                                    |  |  |
| QUARTER                                                     | NEW CLUB GOAL       | NEW CLUBS           | DROPPED CLUBS     | QUARTER MEME                                                | BER GROWTH NET<br>GOAL     | MEMBER GROWTH<br>ACTUAL      | DROPPED<br>MEMBERS ACTUAL<br>(including transfers) |  |  |
| JULY/AUG/SEPT<br>OCT/NOV/DEC<br>JAN/FEB/MAR<br>APR/MAY/JUNE | 84<br>33<br>30<br>6 | 18<br>18<br>7<br>10 | 8<br>3<br>91<br>0 | JULY/AUG/SEPT<br>OCT/NOV/DEC<br>JAN/FEB/MAR<br>APR/MAY/JUNE | 1,182<br>594<br>564<br>270 | 1,060<br>1,164<br>859<br>789 | 433<br>910<br>2,171<br>2,638                       |  |  |