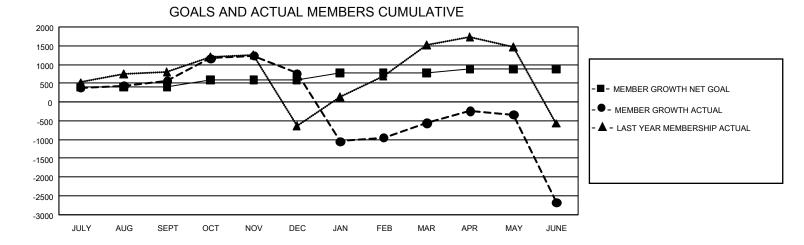

## GMT MONTHLY MEMBERSHIP PROGRESS REPORT

GMT Constitutional Area 6, Group C

REPORT DOES NOT INCLUDE CLUBS IN UNDISTRICTED AREAS.

| Clubs                                                       |                     |                     |                   | Members                                                     |                            |                              |                                                    |  |  |
|-------------------------------------------------------------|---------------------|---------------------|-------------------|-------------------------------------------------------------|----------------------------|------------------------------|----------------------------------------------------|--|--|
|                                                             | RESULTS FOR         | R 2019-2020         |                   | RESULTS FOR 2019-2020                                       |                            |                              |                                                    |  |  |
| QUARTER                                                     | NEW CLUB GOAL       | NEW CLUBS           | DROPPED CLUBS     | QUARTER MEME                                                | BER GROWTH NET<br>GOAL     | MEMBER GROWTH<br>ACTUAL      | DROPPED<br>MEMBERS ACTUAL<br>(including transfers) |  |  |
| JULY/AUG/SEPT<br>OCT/NOV/DEC<br>JAN/FEB/MAR<br>APR/MAY/JUNE | 84<br>33<br>30<br>6 | 18<br>18<br>7<br>10 | 8<br>3<br>91<br>0 | JULY/AUG/SEPT<br>OCT/NOV/DEC<br>JAN/FEB/MAR<br>APR/MAY/JUNE | 1,182<br>594<br>564<br>270 | 1,060<br>1,164<br>859<br>789 | 433<br>910<br>2,171<br>2,638                       |  |  |